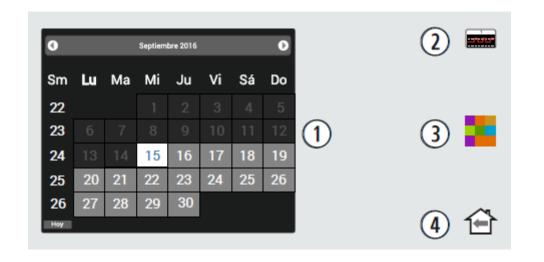

### Programming and personalized calendars

The future of "Pellet stoves and boilers control"

- Own and distinct electronics
- •Management from the stove's display or from any wifi capable smartphone