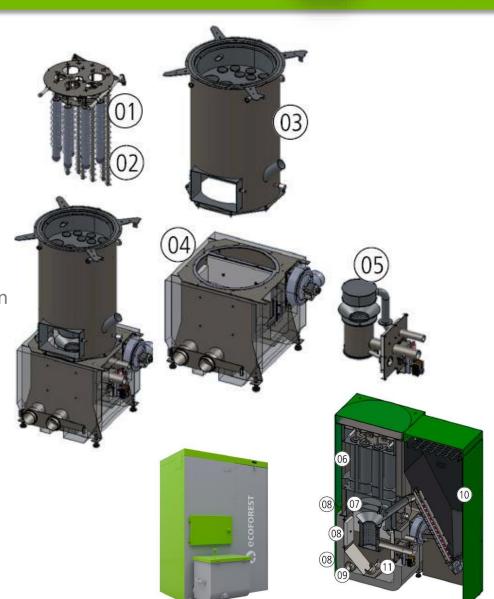

#### Pyro-tubular heat exchanger

It provides a bigger water volume in the heat exchanger, making it easier for the managing of the sudden changes of thermal need in the installations.

#### Stainless steel combustion chamber

High temperature and acid resistant. Highly durable.

#### Fully automatic cleaning

automatic cleaning of exchanger and burning pot without any intervention needed.

#### Automatic ash drag and portable ash tray box.

The ashes in suspension produced are carried to the front ash tray by means of a conveyor worm.

#### **Expansion vessel**

Helps to have a more compact and economic installation.