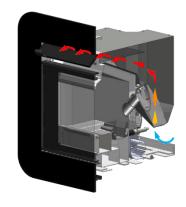

# Stoves: air-tight function

#### "DIFLUX" pipes

Two types of air—tight installation may me used. Diflux piping or Air intake connected directly to the open air.

Secondary air intake pipes from the intake manifold