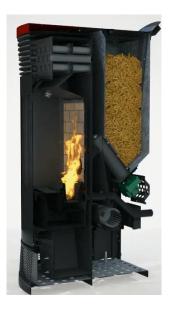

## STOVES

**NEW Design** 

# Stoves: air-tight function

#### Models Moon, Mónaco and Keops