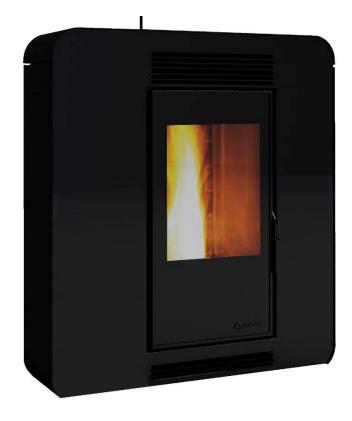

**NEW Design** 





# Stoves: air-tight function





#### Models Moon, Mónaco and Keops











#### Pressure seal for hopper cap closure

If you don't wish to make the air-tight installation, you may always make the traditional installation without ducting the intake air.

Intake manifold

#### "DIFLUX" pipes

Two types of air—tight installation may me used. Diflux piping or Air intake connected directly to the open air.

Secondary air intake pipes from the intake manifold



### Aluminum finned heat exchangers



Significative Improvement of pellet stove's performance, by using aluminum surfaces.











**Traditional** 





### Insert air stoves



In the forefront of Design





### Ducted insert stoves





Ductable pellet stoves with air distribution to different rooms.



### Water stoves







They work like the traditional boiler, but without the need for boiler room and allowing to see the flame.







### Boilers



#### Standard UNE-EN 303-5:2013: 5





Fully automatic cleaning

**VAP RANGE** 



Semi-automatic cleaning



manual cleaning



## VAP range class 5 UNE-EN 303-5:2013: 5





#### Variable power control

We control the pellet fall with "inverter technology", which means the end of the fixed power "all or nothing" boilers. Our control system is able to adapt at any moment to the installation's heating needs. It consumes at any moment only what's necessary and giving unparalleled performances.

The introduction of such technology allows us to obtain a series of advantages impossible to reach with the traditional boilers.:

- More economi