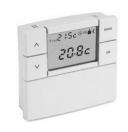

### Boilers: control, electronic

Easy friendly and presentation of the status of the different components (heating pump, DHW pump, 3-way valve, DHW

Tank etc.)

Select flow 
temperature 
→

Select temperatura of the DHW