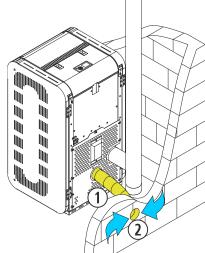

#### Pressure seal for hopper cap closure

If you don't wish to make the air-tight installation, you may always make the traditional installation without ducting the intake air.

Intake manifold

#### "DIFLUX" pipes

Two types of air—tight installation may me used. Diflux piping or Air intake connected directly to the open air.

Secondary air intake pipes from the intake manifold