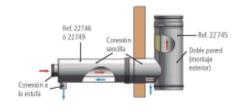

#### Pressure seal for hopper cap closure

If you don't wish to make the air-tight installation, you may always make the traditional installation without ducting the intake air.

Intake manifold

#### "DIFLUX" pipes

Two types of air—tight installation may me used. Diflux piping or Air intake connected directly to the open air.

Secondary air intake pipes from the intake manifold