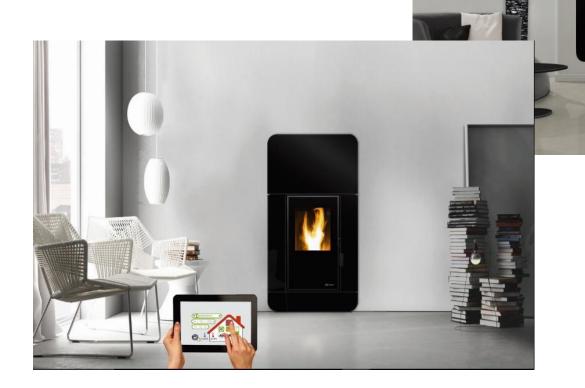

### Programming and personalized calendars

The future of "Pellet stoves and boilers control"

- Own and distinct electronics
- •Management from the stove's display or from any wifi capable smartphone