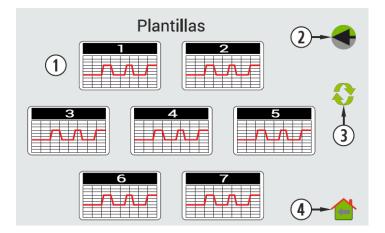

### Programming and personalized calendars

The future of "Pellet stoves and boilers control"

- Own and distinct electronics
- •Management from the stove's display or from any wifi capable smartphone