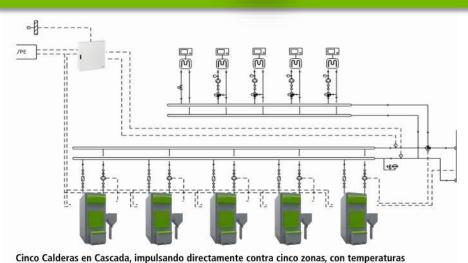

## **VAP 100**

High Power VAP 100 kW

Standard UNE-EN 303-5:2013: 5

diferentes y ACS: Gobierno de cinco Grupos de Impulsión.