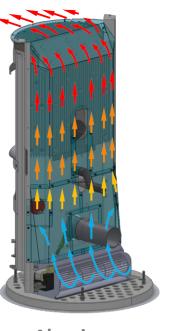

#### Pyro-tubular heat exchanger

It provides a bigger water volume in the heat exchanger, making it easier for the managing of the sudden changes of thermal need in the installations.

#### Stainless steel combustion chamber

High temperature and acid resistant. Highly durable.

#### Fully automatic cleaning

automatic cleaning of exchanger and burning pot without any intervention needed.

#### Automatic ash drag and portable ash tray box.

The ashes in suspension produced are carried to the front ash tray by means of a conveyor worm.