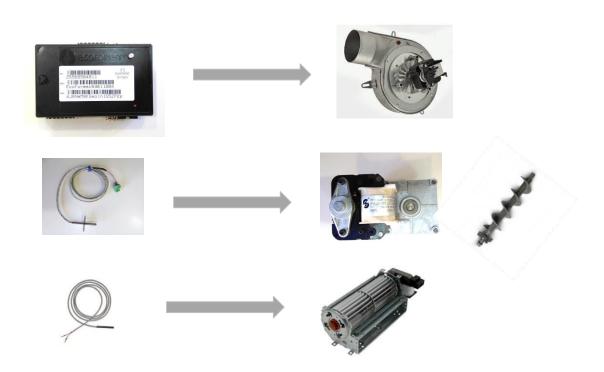

### Commun Spare parts

**CPU** 

**Extractor** 

**Gearmotor** 

Display

**Ignitor** 

Wifi Antenna

Flat wire

thermocouple

Filter

Display Cable

V40

Room probe