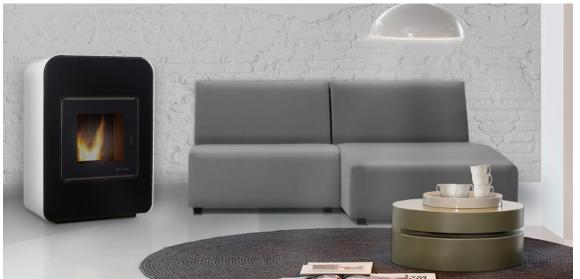

cap closure

If you don't wish to make the air-tight installation, you may always make the traditional installation without ducting the intake air.

Intake manifold

#### "DIFLUX" pipes

Two types of air—tight installation may me used. Diflux piping or Air intake connected directly to the open air.

Secondary air intake pipes from the intake manifold



### Aluminum finned heat exchangers



Significative Improvement of pellet stove's performance, by using aluminum surfaces.











**Traditional** 





### Insert air stoves



In the forefront of Design





### Ducted insert stoves





Ductable pellet stoves with air distribution to different rooms.



### Water stoves







They work like the traditional boiler, but without the need for boiler room and allowing to see the flame.







### Boilers



#### Standard UNE-EN 303-5:2013: 5





Fully automatic cleaning

**VAP RANGE** 



Semi-automatic cleaning



manual cleaning



## VAP range class 5 UNE-EN 303-5:2013: 5





#### Variable power control

We control the pellet fall with "inverter technology", which means the end of the fixed power "all or nothing" boilers. Our control system is able to adapt at any moment to the installation's heating needs. It consumes at any moment only what's necessary and giving unparalleled performances.

The introduction of such technology allows us to obtain a series of advantages impossible to reach with the traditional boilers.:

- More economic and compact installations, since there's no need to install a buffer tank.
- Less electrical consumption.
- More durable and reliabl