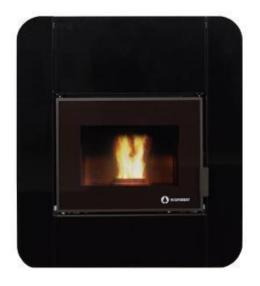

# Stoves: air-tight function





#### Models Moon, Mónaco and Keops











#### Pressure seal for hopper cap closure

If you don't wish to make the air-tight installation, you may always make the traditional installation without ducting the intake air.

Intake manifold

#### "DIFLUX" pipes

Two types of air—tight installation may me used. Diflux piping or Air intake connected directly to the open air.

Secondary air intake pipes from the intake manifold



### Aluminum finned heat exchangers



Significative Improvement of pellet stove's performance, by using aluminum surfaces.











**Traditional** 





### Insert air stoves



In the forefront of Design





### Ducted insert stoves





Ductable pellet stoves with air distribution to different rooms.



### Water stoves







They work like the traditional boiler, but without the need for boiler room and allowing to see the flame.







### Boilers



#### Standard UNE-EN 303-5:2013: 5





Fully automatic cleaning

**VAP RANGE** 



Semi-automatic cleaning



manual cleaning



## VAP range class 5 UNE-EN 303-5:2013: 5





#### Variable power control

We control the pellet fall with "inverter technology", which means the end of the fixed power "all or nothing" boilers. Our control system is able to adapt at any moment to the installation's heating needs. It consumes at any moment only what's necessary and giving unparalleled performances.

The introduction of such technology allows us to obtain a series of advantages impossible to reach with the traditional boilers.:

- More economic and compact installa