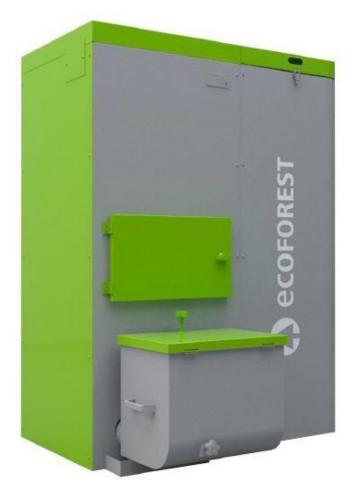

### Boilers

#### Standard UNE-EN 303-5:2013: 5

Fully automatic cleaning

**VAP RANGE** 

Semi-automatic cleaning

manual cleaning