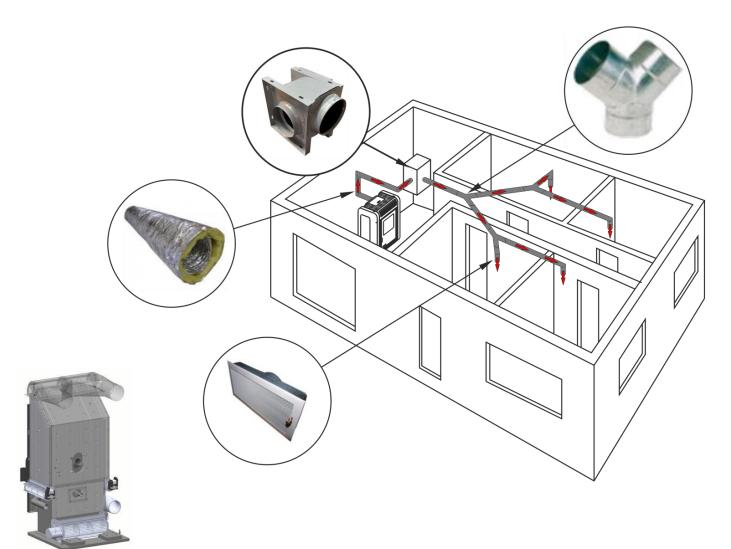

### Ducted insert stoves

Ductable pellet stoves with air distribution to different rooms.

#### Pressure seal for hopper cap closure

If you don't wish to make the air-tight installation, you may always make the traditional installation without ducting the intake air.

Intake manifold

#### "DIFLUX" pipes

Two types of air—tight installation may me used. Diflux piping or Air intake connected directly to the open air.

Secondary air intake pipes from the intake manifold