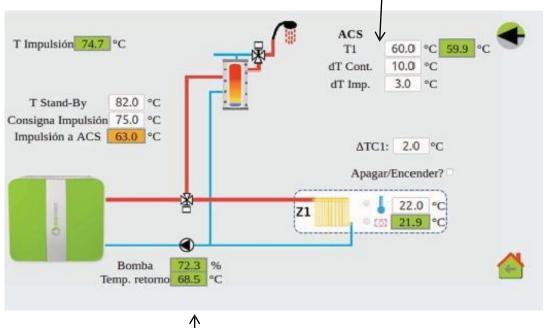

### Boilers: control, electronic

Easy friendly and presentation of the status of the different components (heating pump, DHW pump, 3-way valve, DHW

Tank etc.)

Select flow 
temperature 
→

Select temperatura of the DHW

- √ Variable speed circulating pump included
- **✓** Anti-condensing control

### Boilers: control, electronic

Data transfer and software update through micro USB stick.

#### **Software protections**

- **✓** Frost protection
- ✓ Circulation pump anti blockage system
- ✓ Anti-legionella protection