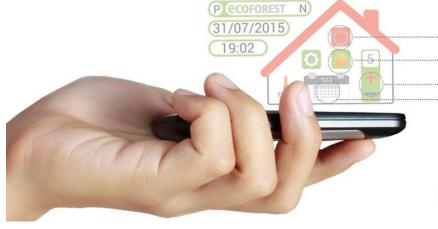

### Programming and personalized calendars

The future of "Pellet stoves and boilers control"

- Own and distinct electronics
- •Management from the stove's display or from any wifi capable smartphone