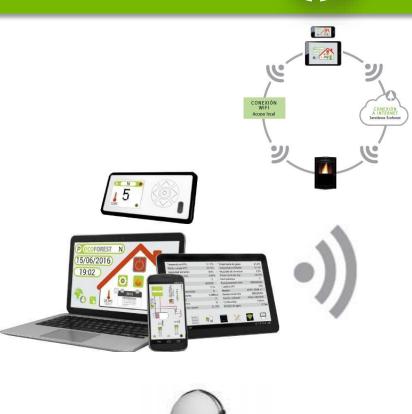

### Programming and personalized calendars

The future of "Pellet stoves and boilers control"

- Own and distinct electronics
- •Management from the stove's display or from any wifi capable smartphone