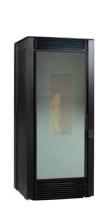

### Ducted insert stoves

Ductable pellet stoves with air distribution to different rooms.