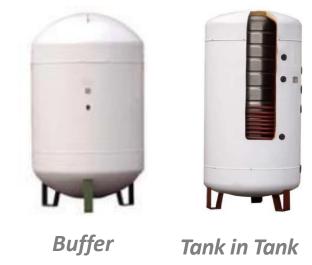

The introduction of such technology allows us to obtain a series of advantages impossible to reach with the traditional boilers.:

- More economic and compact installations, since there's no need to install a buffer tank.
- Less electrical consumption.
- More durable and reliable
- More comfort.

#### **Expansion vessel**

Helps to have a more compact and economic installation.