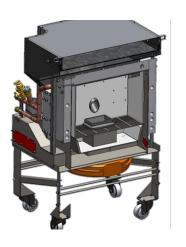

### Boilers

#### Standard UNE-EN 303-5:2013: 5

Fully automatic cleaning

**VAP RANGE** 

Semi-automatic cleaning

manual cleaning

## VAP range class 5 UNE-EN 303-5:2013: 5