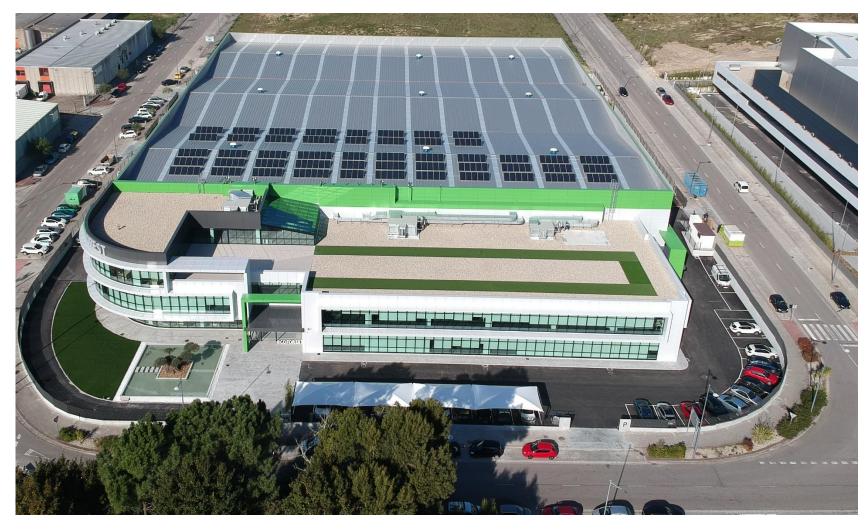

#### **2** Productions plants

Manufacturer of pellet stoves and boilers, heat pumps and solar hybridization systems

# New factory

#### "PORTO DO MOLLE" Nigrán

9000 m2 Manufacturing 1500 m2 R & D 3000 m2 Offices