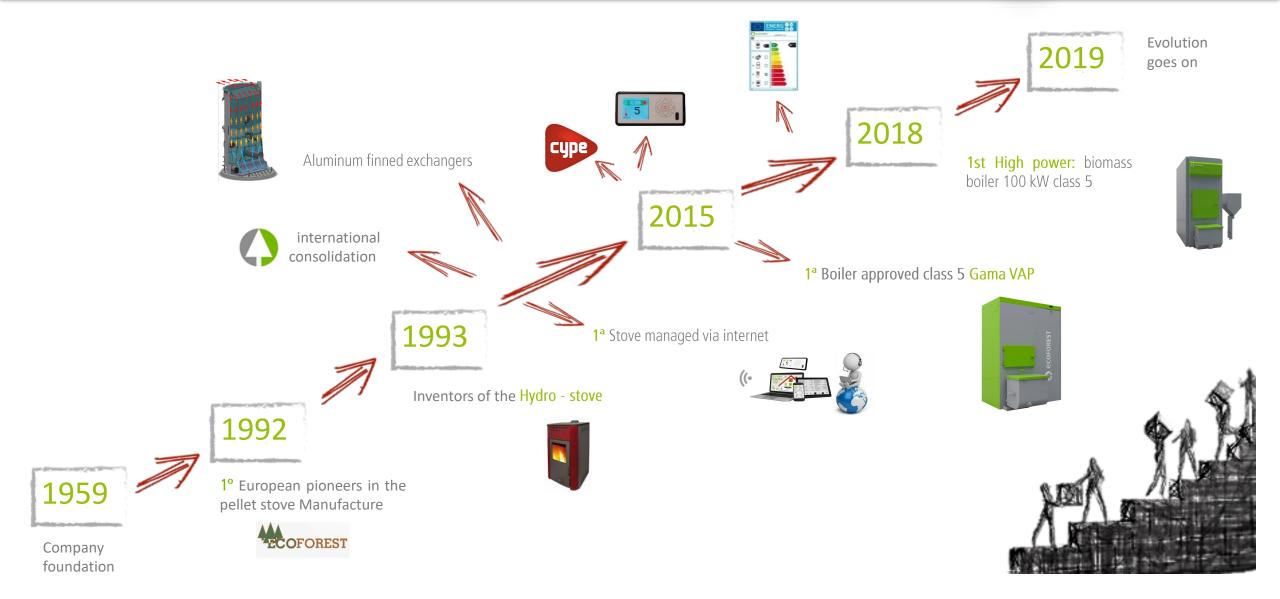

### HISTORY

1959

**Company foundation** 

1968

**Company establishment. Innovation begins** 

1992

European pioneers in the pellet stove fabrication

1993

Inventors of the Hydro - stove

2012

First modulating Copeland Heat pump own design and development. Made in Spain, Own logic and software.

2018

1st High power: biomass boiler 100 kW class 5

2019

**Evolution** goes on