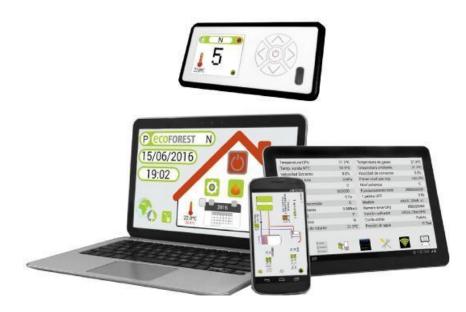

### Programming and personalized calendars

The future of "Pellet stoves and boilers control"

- Own and distinct electronics
- •Management from the stove's display or from any wifi capable smartphone

### Boilers: control, electronic

Easy friendly and presentation of the status of the different components (heating pump, DHW pump, 3-way valve, DHW

Tank etc.)

Select flow 
temperature 
→

Select temperatura of the DHW

### Boilers: control, electronic

Data transfer and software update through micro USB stick.