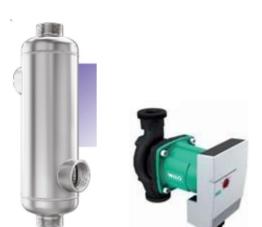

## Variable speed circulation pump and high efficiency pump included.

The circulation pump adapts its speed to the heating needs, consumin at each stage, only the necessary and ensuring the highest efficiency at the least cost possible.

Besides, these are high efficiency pumps, that is, Energy class A. Their high power makes the installation of expensive auxiliary pump unnecesary.

The boiler manages at all times the flow and return temps, adapting the power to maintain the desired flow temperature.