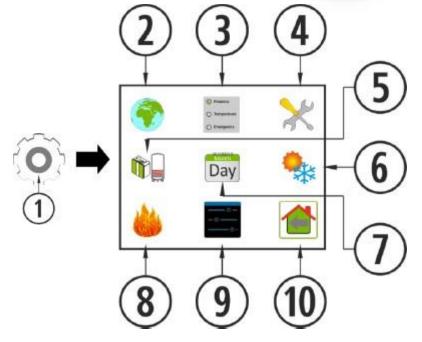

### Boilers: control, electronic

Easy friendly and presentation of the status of the different components (heating pump, DHW pump, 3-way valve, DHW

Tank etc.)

Select flow 
temperature 
→

Select temperatura of the DHW

### Boilers: control, electronic

Data transfer and software update through micro USB stick.

#### **Software protections**

- **✓** Frost protection
- ✓ Circulation pump anti blockage system
- ✓ Anti-legionella protection