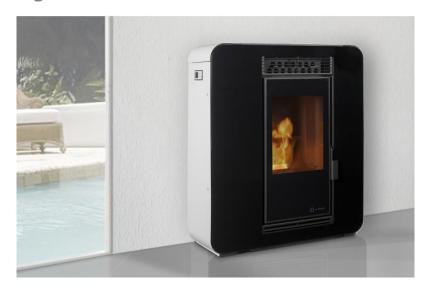

getic efficiency.

Specific technology required by the product, reflecting the know-how acquired during 20 years of experience.





# I+D+i Ingeniería Electrónica



### Plug&Play: instalación sin necesidad de parametrización

- ✓ Ajustes automáticos de:
  - Caída de pellets
  - Entrada de oxígeno
  - Velocidad de convector







**EASY MANAGEMENT** 

•Color LCD display in all models









... enciende ... elige el combustible ... ajusta la temperatura deseada ... o si lo prefieres, ella recordará tus preferencias



### Multi fuel







### Programming and personalized calendars











The future of "Pellet stoves and boilers control"

- Own and distinct electronics
- •Management from the stove's display or from any wifi capable smartphone







## STOVES





**NEW Design** 





# Stoves: air-tight function





#### Models Moon, Mónaco and Keops











#### Pressure seal for hopper cap closure

If you don't wish to make the air-tight installation, you may always make the traditional installation without ducting the intake air.

Intake manifold

#### "DIFLUX" pipes

Two types of air—tight installation may me used. Diflux piping or Air intake connected directly to the open air.

Secondary air intake pipes from the intake manifold



### Aluminum finned heat exchangers



Significative Improvement of pellet stove's performance, by using aluminum surfaces.











**Traditional** 





### Insert air stoves



In the forefront of Design





### Ducted insert stoves





Ductable pellet stoves with air distribution to different rooms.



### Water stoves