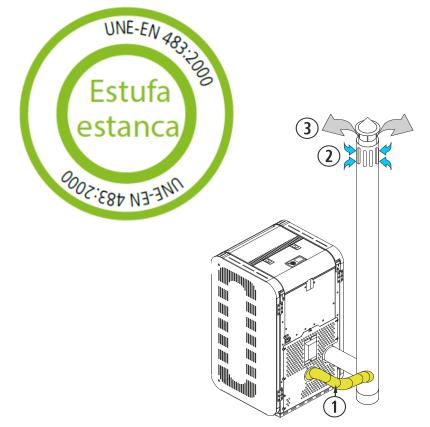

# Stoves: air-tight function

#### Pressure seal for hopper cap closure

If you don't wish to make the air-tight installation, you may always make the traditional installation without ducting the intake air.

Intake manifold

#### "DIFLUX" pipes

Two types of air—tight installation may me used. Diflux piping or Air intake connected directly to the open air.

Secondary air intake pipes from the intake manifold