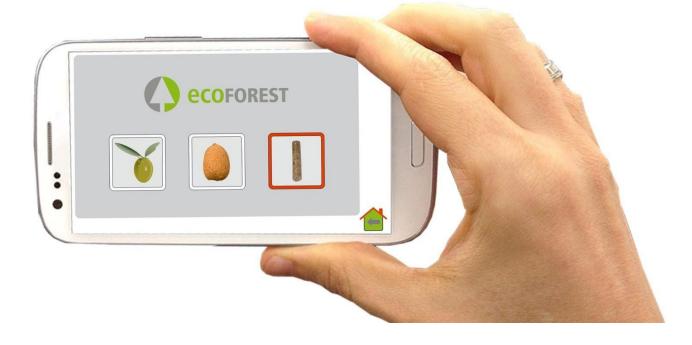

### Multi fuel

### Programming and personalized calendars

The future of "Pellet stoves and boilers control"

- Own and distinct electronics
- •Management from the stove's display or from any wifi capable smartphone