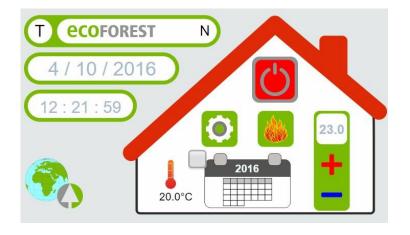

### Programming and personalized calendars

The future of "Pellet stoves and boilers control"

- Own and distinct electronics
- •Management from the stove's display or from any wifi capable smartphone