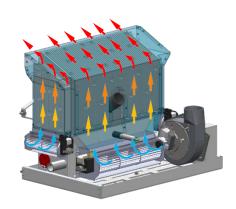

#### Pyro-tubular heat exchanger

It provides a bigger water volume in the heat exchanger, making it easier for the managing of the sudden changes of thermal need in the installations.

#### Stainless steel combustion chamber

High temperature and acid resistant. Highly durable.

#### Fully automatic cleaning

automatic cleaning of exchanger and burning pot without any intervention needed.

#### Automatic ash drag and portable ash tray box.

The ashes in suspension produced are carried to the front ash tray by means of a conveyor worm.