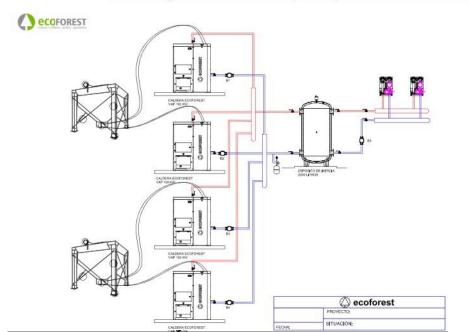

## **VAP 100**

High Power VAP 100 kW

Standard UNE-EN 303-5:2013: 5

diferentes y ACS: Gobierno de cinco Grupos de Impulsión.