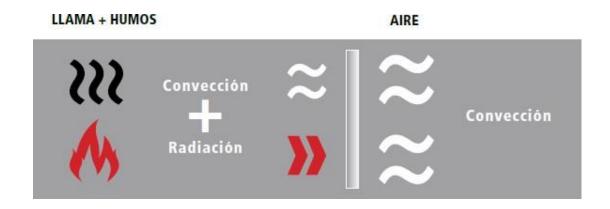

### Aluminum finned heat exchangers

Significative Improvement of pellet stove's performance, by using aluminum surfaces.

**Traditional** 