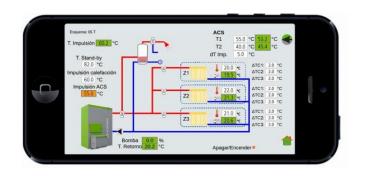

### Boilers: control, electronic

Easy friendly and presentation of the status of the different components (heating pump, DHW pump, 3-way valve, DHW

Tank etc.)

Select flow 
temperature 
→

Select temperatura of the DHW

- √ Variable speed circulating pump included
- **✓** Anti-condensing control

### Boilers: control, electronic

Data transfer and software update through micro USB stick.

#### **Software protections**

- **✓** Frost protection
- ✓ Circulation pump anti blockage system
- ✓ Anti-legionella protection