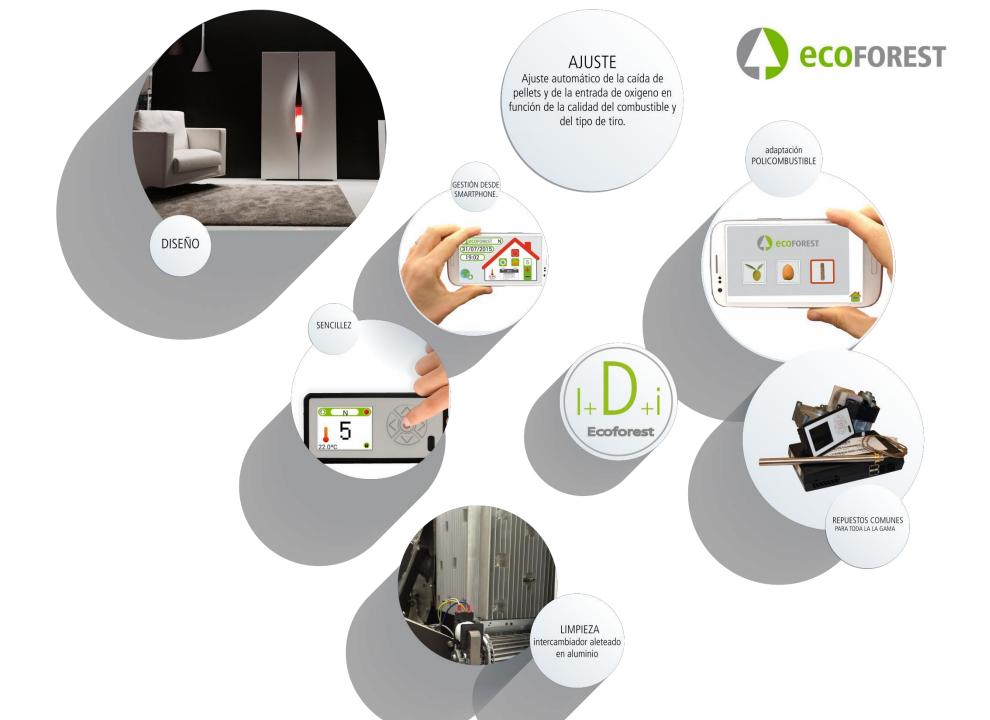

### I+D+i Ingeniería Electrónica

- Own technology
- •Innovative electronic combustion control, key to energetic efficiency.

Specific technology required by the product, reflecting the know-how acquired during 20 years of experience.

# I+D+i Ingeniería Electrónica

### Plug&Play: instalación sin necesidad de parametrización

- ✓ Ajustes automáticos de:
  - Caída de pellets
  - Entrada de oxígeno
  - Velocidad de convector

**EASY MANAGEMENT** 

•Color LCD display in all models

### Programming and personalized calendars

The future of "Pellet stoves and boilers control"

- Own and distinct electronics
- •Management from the stove's display or from any wifi capable smartphone