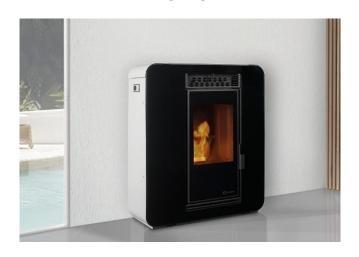

## STOVES

**NEW Design** 

# Stoves: air-tight function

#### Models Moon, Mónaco and Keops