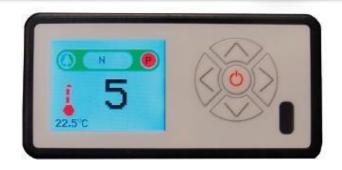

### Plug&Play: instalación sin necesidad de parametrización

- ✓ Ajustes automáticos de:
  - Caída de pellets
  - Entrada de oxígeno
  - Velocidad de convector

**EASY MANAGEMENT** 

•Color LCD display in all models

### Boilers: control, electronic

Easy friendly and presentation of the status of the different components (heating pump, DHW pump, 3-way valve, DHW

Tank etc.)

Select flow 
temperature 
→

Select temperatura of the DHW