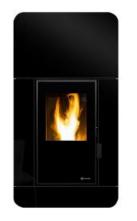

### Water stoves

They work like the traditional boiler, but without the need for boiler room and allowing to see the flame.