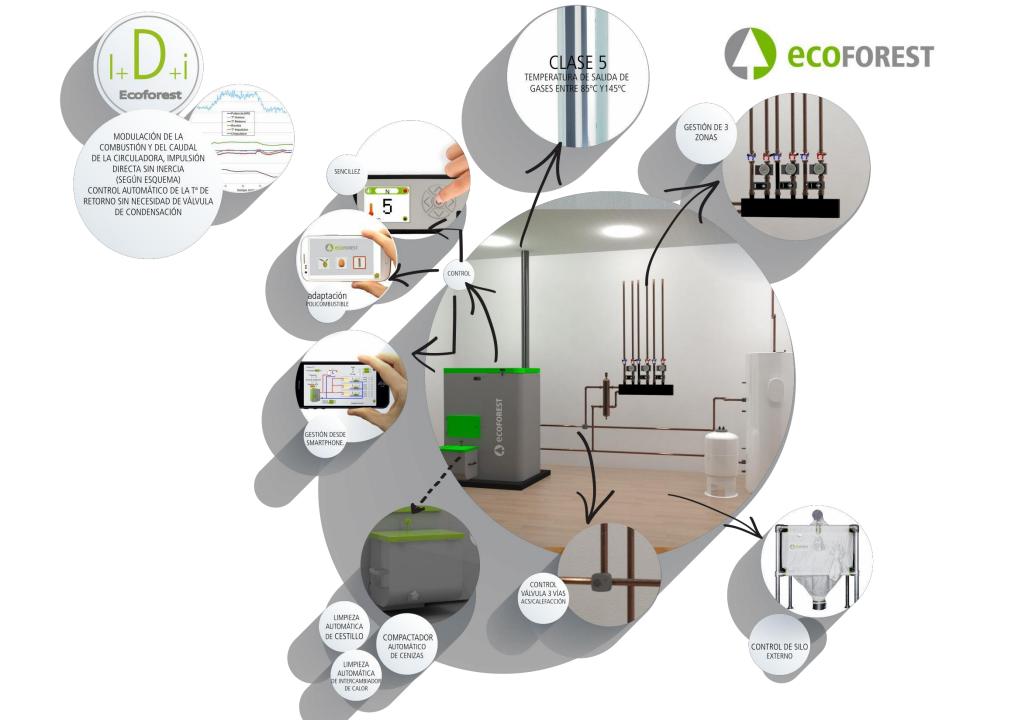

#### Standard UNE-EN 303-5:2013: 5

Fully automatic cleaning

**VAP RANGE** 

Semi-automatic cleaning

manual cleaning

## VAP range class 5 UNE-EN 303-5:2013: 5

#### Variable power control

We control the pellet fall with "inverter technology", which means the end of the fixed power "all or nothing" boilers. Our control system is able to adapt at any moment to the installation's heating needs. It consumes at any moment only what's necessary and giving unparalleled performances.

The introduction of such technology allows us to obtain a series of advantages impossible to reach with the traditional boilers.:

- More economic and compact installations, since there's no need to install a buffer tank.
- Less electrical consumption.
- More durable and reliable
- More comfort.

#### Pyro-tubular heat exchanger

It provides a bigger water volume in the heat exchanger, making it easier for the managing of the sudden changes of thermal need in the installations.

#### Stainless steel combustion chamber

High temperature and acid resistant. Highly durable.

#### Fully automatic cleaning

automatic cleaning of exchanger and burning pot without any intervention needed.

#### Automatic ash drag and portable ash tray box.

The ashes in suspension produced are carried to the front ash tray by means of a conveyor worm.

#### **Expansion vessel**

Helps to have a more compact and economic installation.

## Variable speed circulation pump and high efficiency pump included.

The circulation pump adapts its speed to the heating needs, consumin at each stage, only the necessary and ensuring the highest efficiency at the least cost possible.

Besides, these are high efficiency pumps, that is, Energy class A. Their high power makes the installation of expensive auxiliary pump unnecesary.

The boiler manages at all times the flow and return temps, adapting the power to maintain the desired flow temperature.

#### Electronic anti-condensing system.

Thanks to the return temperature control and the pump's variable speed, we reach a precise control and we avoid condensation with no need for any anticondensing valve.