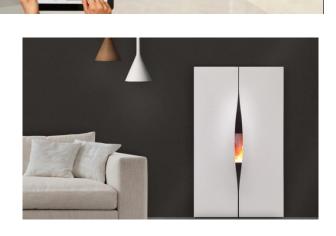

### Insert air stoves

In the forefront of Design

### Ducted insert stoves

Ductable pellet stoves with air distribution to different rooms.