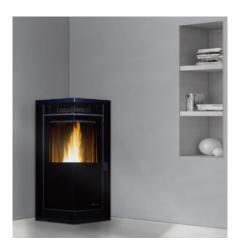

tic efficiency.

Specific technology required by the product, reflecting the know-how acquired during 20 years of experience.





# I+D+i Ingeniería Electrónica



### Plug&Play: instalación sin necesidad de parametrización

- ✓ Ajustes automáticos de:
  - Caída de pellets
  - Entrada de oxígeno
  - Velocidad de convector







**EASY MANAGEMENT** 

•Color LCD display in all models









... enciende ... elige el combustible ... ajusta la temperatura deseada ... o si lo prefieres, ella recordará tus preferencias



### Multi fuel







### Programming and personalized calendars











The future of "Pellet stoves and boilers control"

- Own and distinct electronics
- •Management from the stove's display or from any wifi capable smartphone







## STOVES





**NEW Design** 





# Stoves: air-tight function





#### Models Moon, Mónaco and Keops











#### Pressure seal for hopper cap closure

If you don't wish to make the air-tight installation, you may always make the traditional installation without ducting the intake air.

Intake manifold

#### "DIFLUX" pipes

Two types of air—tight installation may me used. Diflux piping or Air intake connected directly to the open air.

Secondary air intake pipes from the intake manifold



### Aluminum finned heat exchangers



Significative Improvement of pellet stove's performance, by using aluminum surfaces.











**Traditional** 





### Insert air stoves



In the forefront of Design





### Ducted insert stoves





Ductable pellet stoves with air distribution to different rooms.



### Water stoves